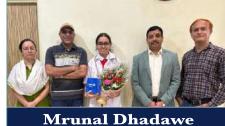

## **ISRO Trip Moments**

## श्री समर्थ कोचिंगच्या विद्यार्थ्यांची इस्रो अभ्यास सहल

देशोवती वृत्तसंकलन

अकोळा: स्थानिक श्री समर्थ कोचिंग क्लासेसच्या वतीने दरवर्षी विद्यार्थ्यांना प्रोत्साहन देण्यासाठी आयोजित करण्यात येणाऱ्या सेक्युअर' या स्पर्धा परीक्षेच्या विजेत्यांना विविध प्रकारचीअभ्यासपुरक बक्षिसे

दिली जातात. त्यापैकी एक म्हणजे या परीक्षेतील उत्कृष्ट प्रदर्शन करणाऱ्या २५ विद्यार्थ्यांसाठी इस्त्रोची अभ्यास सहल संस्थेतर्फे मोफत आयोजित केली जाते.

सिक्युअर' या परीक्षेतील २०२३-२४ च्या यशस्वी विद्यार्थ्यांसाठी सदर अभ्यास सहल२७ऑगस्टरोजीआयोजित करण्यात आली. इस्रो मधील एमएमसी कंट्रोल युनिटमधून विद्यार्थ्यांना इस्रोच्या संपूर्ण कार्यावी, सिस्टमची महिती एका फिल्मद्वारे दिली गेली. त्यानंत फिल्मद्वारे दिली गेली. त्यानंत सेंटरवनआणि सेंटरदूअशादोन्दी ठिकाणी नेऊन सेंटेलाईट लॉन्चिंग

संदर्भात संपूर्ण माहिती देण्यात आली. सॅटॅलाइट कसा सोडला जातो त्याच्या काय स्टेजेस असतात, त्याशिवाय सगळी वैज्ञानिक माहिती विद्यार्थ्यांना देण्यात आली . विद्यार्थ्यां मध्ये वैज्ञानिक दृष्टिकोन निर्माण करण्यासाठी तसेच भविष्यात संशोधनाची वृत्ती वाढावी आणि चांगले विद्यार्थी घडावे आणि संशोधनांमध्ये विद्यार्थ्यांनी करिअर करावे, या हेतूने श्री समर्थ कोचिंग क्लासेसद्वारा नितीन बाठे सरांच्याप्रोत्साहनानेआयोजितहा उपक्रम विद्यार्थ्यांना आवश्यक माहिती, प्रेरणा आणि आनंद रेणारा असान दोता