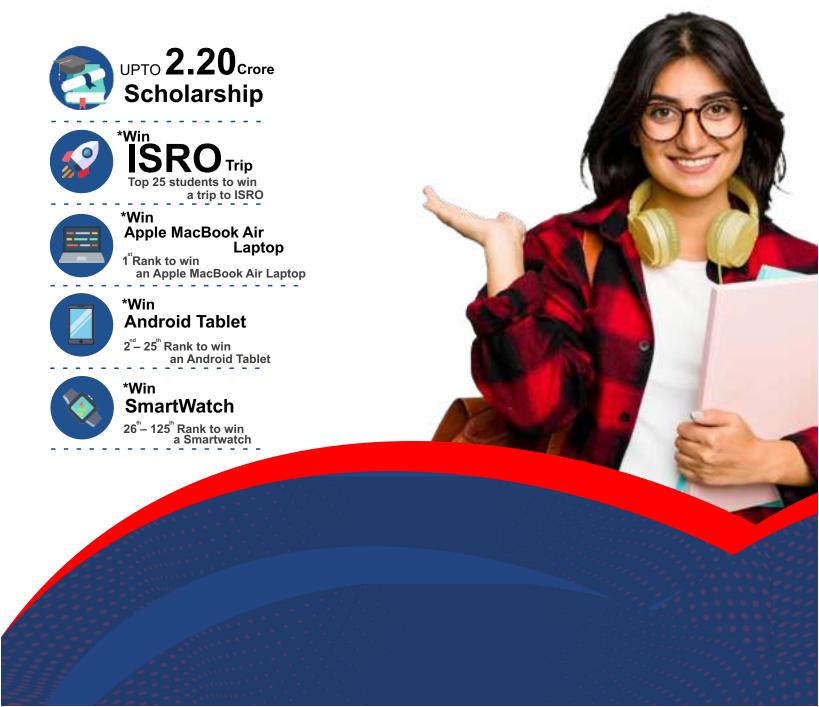

# **SECURE 2024**

SAMARTHA ELIGIBLITY CUM REWARD EXAM is one of the finest scholarship test that o'ers Class X studying students an opportunity to earn upto 100% scholarship, Apple MacBook Air Laptop and Smart Watch. SECuRE Scholarship help students to pursue their dream to become an Engineer or Doctor.

## **ADDITIONAL REWARD**

| Phase 2 Rank | Reward                   |  |  |
|--------------|--------------------------|--|--|
| 01           | Apple MacBook Air Laptop |  |  |
| 01 - 25      | ISRO Trip**              |  |  |
| 02 - 25      | Android Tablet           |  |  |
| 26 - 125     | Smart Watch              |  |  |

Note: These rewards are for those students who will be joining SHREE SAMARTHA COACHING CLASSES for Two Year Integrated Classroom Course for Class XI to XII.

\*\*Terms & Conditions