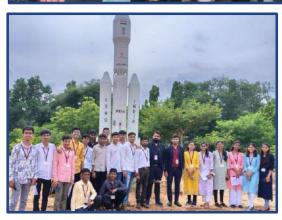

## **ISRO Trip Moments**

## श्री समर्थ कोचिंगच्या विद्यार्थ्यांची इस्रो अभ्यास सहल

देशोवती वृत्तसंकलन

अकोळा: स्थानिक श्री समर्थ कोचिंग क्लासेसच्या वतीने दरवर्षी विद्यार्थ्यांना प्रोत्साहन देण्यासाठी आयोजित करण्यात येणाऱ्या सेक्युअर' या स्पर्धा परीक्षेच्या विजेत्यांना विविध प्रकारचीअभ्यासपुरक बक्षिसे

दिली जातात. त्यापैकी एक म्हणजे या परीक्षेतील उत्कृष्ट प्रदर्शन करणाऱ्या २५ विद्यार्थ्यांसाठी इस्त्रोची अभ्यास सहल संस्थेतर्फे मोफत आयोजित केली जाते.

सिक्युअर' या परीक्षेतील २०२३-२४ च्या यशस्वी विद्यार्थ्यांसाठी सदर अभ्यास सहल२७ऑगस्टरोजीआयोजित करण्यात आली. इस्रो मधील एमएमसी कंट्रोल युनिटमधून विद्यार्थ्यांना इस्रोच्या संपूर्ण कार्यावी, सिस्टमची महिती एका फिल्मद्वारे दिली गेली. त्यानंत फिल्मद्वारे दिली गेली. त्यानंत सेंटरवनआणि सेंटरदूअशादोन्दी ठिकाणी नेऊन सेंटेलाईट लॉन्चिंग

संदर्भात संपूर्ण माहिती देण्यात आली. सॅटॅलाइट कसा सोडला जातो त्याच्या काय स्टेजेस असतात, त्याशिवाय सगळी वैज्ञानिक माहिती विद्यार्थ्यांना देण्यात आली . विद्यार्थ्यां मध्ये वैज्ञानिक दृष्टिकोन निर्माण करण्यासाठी तसेच भविष्यात संशोधनाची वृत्ती वाढावी आणि चांगले विद्यार्थी घडावे आणि संशोधनांमध्ये विद्यार्थ्यांनी करिअर करावे, या हेतूने श्री समर्थ कोचिंग क्लासेसद्वारा नितीन बाठे सरांच्याप्रोत्साहनानेआयोजितहा उपक्रम विद्यार्थ्यांना आवश्यक माहिती, प्रेरणा आणि आनंद रेणारा असान दोता