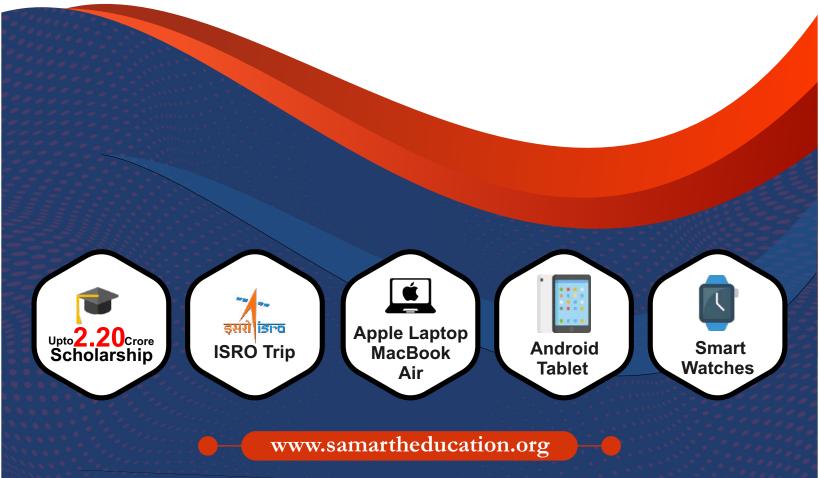

# **SECURE 2024**

SAMARTHA ELIGIBLITY CUM REWARD EXAM is one of the finest scholarship test that o'ers Class X studying students an opportunity to earn upto 100% scholarship, Apple MacBook Air Laptop and Smart Watch. SECuRE Scholarship help students to pursue their dream to become an Engineer or Doctor.

## **ADDITIONAL REWARD**

| Phase 2 Rank | Reward                   |  |  |
|--------------|--------------------------|--|--|
| 01           | Apple MacBook Air Laptop |  |  |
| 01 - 25      | ISRO Trip**              |  |  |
| 02 - 25      | Android Tablet           |  |  |
| 26 - 125     | Smart Watch              |  |  |