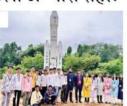

## **ISRO Trip Moments**

## श्री समर्थ कोचिंगच्या विद्यार्थ्यांची इस्रो अभ्यास सहल

देशोवती वृत्तसंकलन

अकोळा: स्थानिक श्री समर्थ कोचिंग क्लासेसच्या वतीने दरवर्षी विद्यार्थ्यांना प्रोत्साहन देण्यासाठी आयोजित करण्यात येणाऱ्या सेक्युअर' या स्पर्धा परीक्षेच्या विजेत्यांना विविध प्रकारचीअभ्यासपुरक बक्षिसे

दिली जातात. त्यापैकी एक म्हणजे या परीक्षेतील उत्कृष्ट प्रदर्शन करणाऱ्या २५ विद्यार्थ्यांसाठी इस्त्रोची अभ्यास सहल संस्थेतर्फे मोफत आयोजित केली जाते.

सिक्युअर' या परीक्षेतील २०२३-२४ च्या यशस्वी विद्यार्थ्यांसाठी सदर अभ्यास सहल२७ऑगस्टरोजीआयोजित करण्यात आली. इस्रो मधील एमएमसी कंट्रोल युनिटमधून विद्यार्थ्यांना इस्रोच्या संपूर्ण कार्यावी, सिस्टमची महिती एका फिल्मद्वारे दिली गेली. त्यानंत फिल्मद्वारे दिली गेली. त्यानंत सेंटरवनआणि सेंटरदूअशादोन्दी ठिकाणी नेऊन सेंटेलाईट लॉन्चिंग

संदर्भात संपूर्ण माहिती देण्यात आली. सॅटॅलाइट कसा सोडला जातो त्याच्या काय स्टेजेस असतात, त्याशिवाय सगळी वैज्ञानिक माहिती विद्यार्थ्यांना देण्यात आली . विद्यार्थ्यां मध्ये वैज्ञानिक दृष्टिकोन निर्माण करण्यासाठी तसेच भविष्यात संशोधनाची वृत्ती वाढावी आणि चांगले विद्यार्थी घडावे आणि संशोधनांमध्ये विद्यार्थ्यांनी करिअर करावे, या हेतूने श्री समर्थ कोचिंग क्लासेसद्वारा नितीन बाठे सरांच्याप्रोत्साहनानेआयोजितहा उपक्रम विद्यार्थ्यांना आवश्यक माहिती, प्रेरणा आणि आनंद रेणारा असान दोता