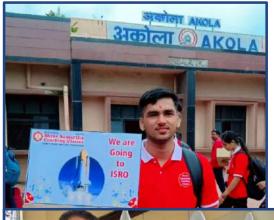

## **ISRO Trip Moments**

दिली जातात. त्यापैकी एक म्हणजे या परीक्षेतील उत्कृष्ट प्रदर्शन करणाऱ्या २५ विद्यार्थ्यांसाठी इस्त्रोची अभ्यास सहल संस्थेतर्फे मोफत आयोजित केली जाते.

सिक्युअर' या परीक्षेतील २०२३-२४ च्या यशस्वी विद्यार्थ्यांसाठी सदर अभ्यास सहल२७ऑगस्टरोजीआयोजित करण्यात आली. इस्रो मधील एमएमसी कंट्रोल युनिटमधून विद्यार्थ्यांना इस्रोच्या संपूर्ण कार्यावी, सिस्टमची महिती एका फिल्मद्वारे दिली गेली. त्यानंत फिल्मद्वारे दिली गेली. त्यानंत सेंटरवनआणि सेंटरदूअशादोन्दी ठिकाणी नेऊन सेंटेलाईट लॉन्चिंग

संदर्भात संपूर्ण माहिती देण्यात आली. सॅटॅलाइट कसा सोडला जातो त्याच्या काय स्टेजेस असतात, त्याशिवाय सगळी वैज्ञानिक माहिती विद्यार्थ्यांना देण्यात आली . विद्यार्थ्यां मध्ये वैज्ञानिक दृष्टिकोन निर्माण करण्यासाठी तसेच भविष्यात संशोधनाची वृत्ती वाढावी आणि चांगले विद्यार्थी घडावे आणि संशोधनांमध्ये विद्यार्थ्यांनी करिअर करावे, या हेतूने श्री समर्थ कोचिंग क्लासेसद्वारा नितीन बाठे सरांच्याप्रोत्साहनानेआयोजितहा उपक्रम विद्यार्थ्यांना आवश्यक माहिती, प्रेरणा आणि आनंद रेणारा असान दोता