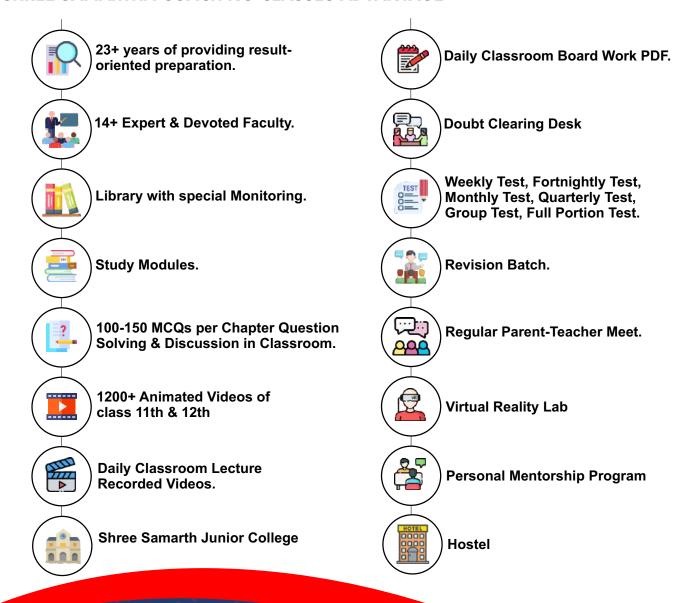

d we are committed to providing you the best in the arena whether it is the classroom atmosphere, the quality of lectures, the study material, the test series or the guidance and information.

WITH BEST WISHES Sincerely

Nitin B. Bathe

M.Sc. (Maths). B.Ed., M.Phil. (Maths)



**Prof. Nitin Bathe Sir** 

Managing Director
M.Sc. (Maths), B.Ed., M.Phil. (Maths)

#### ABOUT SHREE SAMARTHA COACHING CLASSES

SHREE SAMARTHA COACHING CLASSES is the trusted name in NATIONAL LEVEL ENTRANCE EXAM preparation since 1999. We help students to prepare for Medical and Engineering entrance exams such as National Eligibility Cum Entrance Test (NEET), Joint Entrance Examination (JEE-Main & Advanced), Maharashtra Common Entrance Test (MHT-CET) and Board Exams.

#### SHREE SAMARTHA COACHING CLASSES ADVANTAGE



#### **WELCOME TO**

# **SECURE 2024**

SAMARTHA ELIGIBLITY CUM REWARD EXAM is one of the finest scholarship test that o'ers Class X studying students an opportunity to earn upto 100% scholarship, Apple MacBook Air Laptop and Smart Watch. SECuRE Scholarship help students to pursue their dream to become an Engineer or Doctor.

We at SHREE SAMARTHA COACHING CLASSES aim to discover and foster the youth talent and help students to take their first step to achieve their career goal.

SECuRE scholarship brings significant relief to deserving students who have the potential but lack the required resources to pursue their career goal.



#### **EXAM DETAILS**

## Registration Process:-

For Online Registration: Online Registration Facility is available on our website:

https://samartheducation.o